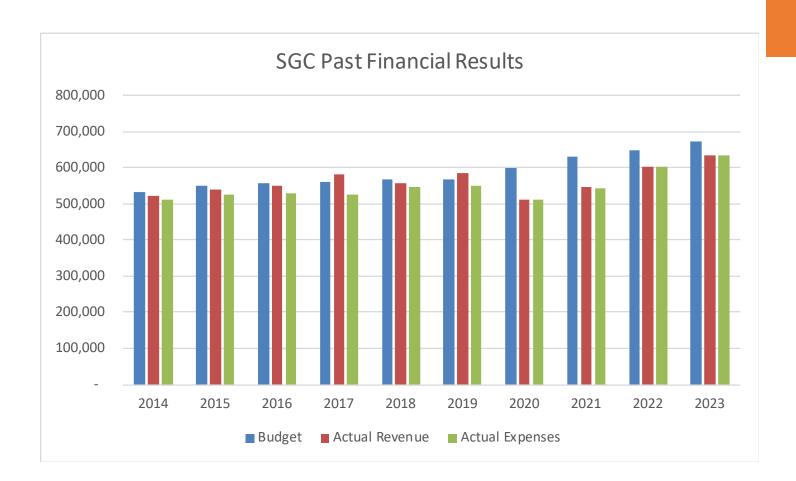

- The 2024 budget represents a 2.1% increase over 2023, which is a little less than the rate of inflation.
- Salaries are higher due to a 3.0% Cost of Living Allowance and higher benefits costs.
- The missionaries also received a 3.0% COLA increase.
- For 2024, no allocation from Reserve Funds to Operating Budget. (In 2023 the allocation was originally \$20k, but the actual was reduced to \$10k due to generous givings.)
- To meet 2024 budget, the 2024 givings will need to be \$616k, which is higher than the 2023 actual givings of \$533k.