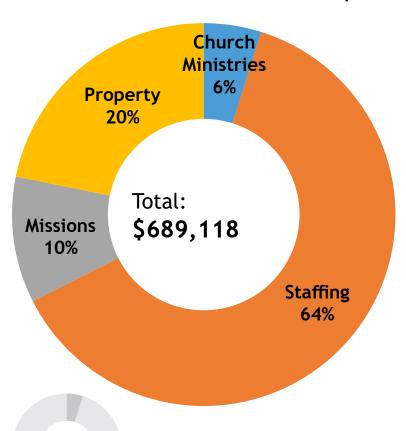

2024 Expense Budget

| Church<br>Ministries | <b>6</b> % | \$38,800  |
|----------------------|------------|-----------|
| Staffing             | 64%        | \$441,660 |
| Missions             | 10%        | \$69,708  |
| Property             | 20%        | \$139,010 |
| total                | 100%       | \$689,118 |

CHURCH MINISTRIES 6% \$38,800 **Church Ministries:** resourcing Spring Garden ministry such as Worship, Discipleship (all ages), and Pastoral Care.

These resources are allocated for the costs of different ministry areas focusing on discipleship of the whole church community. Many of these costs are used for creating the environment where relationships can grow and develop, and/or bring care and support; some are for providing resources to support discipleship development, some are for creating the space for the community to lift our eyes to God our creator and redeemer.

**Staffing:** Pastoral team salaries and benefits, team building, equipping and care, summer interns.

\$TAFFING 64% \$441,600

Staffing is the largest percentage of our ministry expenditures. The main reason is that we believe Kingdom ministry is more about relationships than programs. Our pastoral team seeks to bring leadership, facilitation, equipping, teaching, care, and support to the church community, and to help people grow as holistic disciples of Christ. 2024 has many changes ahead for our pastoral team: Jeremy has resigned and we will be looking to hire a new Pastor of Student Ministries, caring for our children and youth. This fall Emily will transition out of the Interim Pastor of Missional Discipleship as Abby's maternity leave finishes.

PROPERTY 20% **Property**: Physical resourcing for localized ministry such as property maintenance and improvement, utilities, IT/AV, Office Supplies, fees (Bank, Audit, Taxes, etc.)

While the church is not a building but the people, our property continues to be a wonderful tool and resource for all kinds of ministry, ministry that we would not be able to do without. Gathering together to worship and to build relationships; groups eating, praying, studying the scriptures together; a place for quiet prayer and reflection in the midst of the city; a community garden to care for creation and our neighbours; space for many different mission organizations to run ministry.

included a Mother's Day luncheon for single moms, the Ukrainian Newcomer Welcome Teas, and NeighbourLink's annual Yard Sale."-Emily

MISSIONS 10% \$69,708

**Missions**: Community Mission and Local Outreach initiatives, Vocational Missionary Support, Partnered Missional Organizations, Baptist family of Churches Ministry.