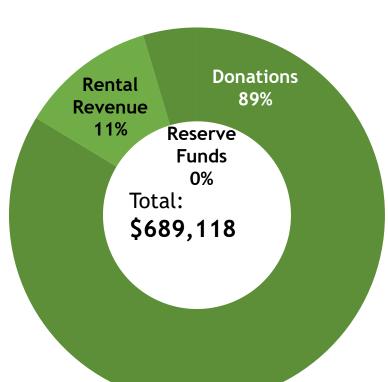

### Spring Garden Ministry Budget 2024

Our annual budget expresses our commitment to our shared life and ministry. It is a step of faith, trust, and giving space for God to move. The Board of Deacons is recommending a Ministry Budget of \$689,118.

#### 2024 Revenue Budget

| Donations | 89%  | \$ 616,118 |
|-----------|------|------------|
| Rental    | 11%  | \$ 73,000  |
| Revenue   |      |            |
| Reserve   | 0%   | \$ 0       |
| Funds     |      |            |
|           | 100% | \$ 689,118 |

Donations 89% **Donations:** Our ministry is only possible because of the generosity of the worshiping community resourcing us in our shared mission to love God, love one another, show God's care and share God's story.

Rental Revenue 11% Rental Revenue: 11% of our 2023 ministry costs are covered through three main sources of rental income: renting parking spots to people who work in the neighbourhood, renting the building to outside organisations (eg. Federal and Provincial Voting Poll Stations), rent from 106 Spring Garden Avenue, a house owned and rented out by SGC.

| Breakdown of 2023 Rental Revenue |        |  |  |  |
|----------------------------------|--------|--|--|--|
| Parking                          | 31,500 |  |  |  |
| Church Building                  | 8,500  |  |  |  |
| 106 SGA House                    | 33,000 |  |  |  |
| TOTAL                            | 73,000 |  |  |  |